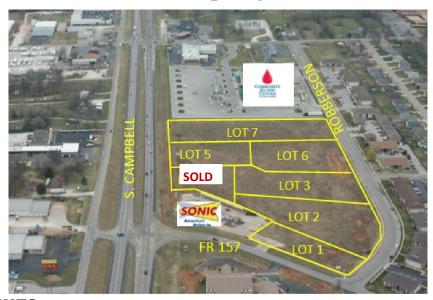

## Re-Platted: 0.81 Acre - 3.15 Acre Tracts For Sale

## S. Campbell & Plainview Rd., Springfield, MO

## **HIGHLIGHTS**

- 7 Lots
- Lot 1: 35,271 SF @ \$ 8.00 / SF = \$282,168.00 FR 157 & Robberson Frontage
- Lot 2: 61,328 SF @ \$ 8.00 / SF = \$490,624.00 Robberson Frontage
- Lot 3: 75,788 SF @ \$ 8.00 / SF = \$606,304.00 Robberson Frontage
- Lot 4: 41,800 SF SOLD
- Lot 5: 59,775 SF @ \$10.00 / SF = \$597,750.00 S. Campbell Frontage
- Lot 6: 68,883 SF @ \$ 8.00 / SF = \$551,064.00 Robberson Frontage
- Lot 7: 137,000 SF @ \$9.00 / SF = \$1,233,000.00 S. Campbell Frontage
- All Utilities
- Traffic Volume: 28,980 Vehicles Per Day
- Zoned: GR General Retail