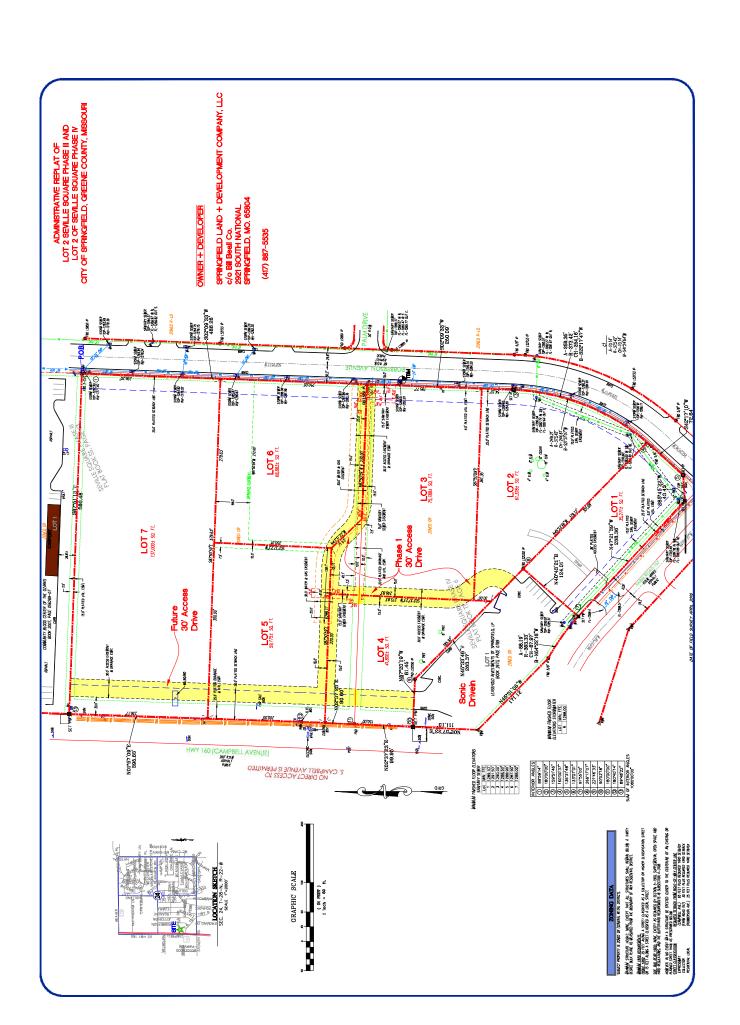

## **HIGHLIGHTS**

- 7 Lots
- Lot 1: 35,271 SF @ \$ 8.00 / SF = \$282,168.00 FR 157 & Robberson Frontage
- Lot 2: 61,328 SF @ \$ 8.00 / SF = \$490,624.00 Robberson Frontage
- Lot 3: 75,788 SF @ \$ 8.00 / SF = \$606,304.00 Robberson Frontage
- Lot 4: 41,800 SF SOLD
- Lot 5: 59,775 SF @ \$10.00 / SF = \$597,750.00 S. Campbell Frontage
- Lot 6: 68,883 SF @ \$ 8.00 / SF = \$551,064.00 Robberson Frontage
- Lot 7: 137,000 SF @ \$9.00 / SF = \$1,233,000.00 S. Campbell Frontage
- All Utilities
- Traffic Volume: 28,980 Vehicles Per Day
- Zoned: GR General Retail